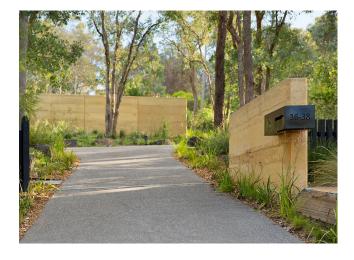

#### WHERE CAN RAMMED EARTH BE UTILISED?

Rammed earth can be utilised throughout all aspects of your project. It is ideal for internal, external, landscaping, curved and feature walls.