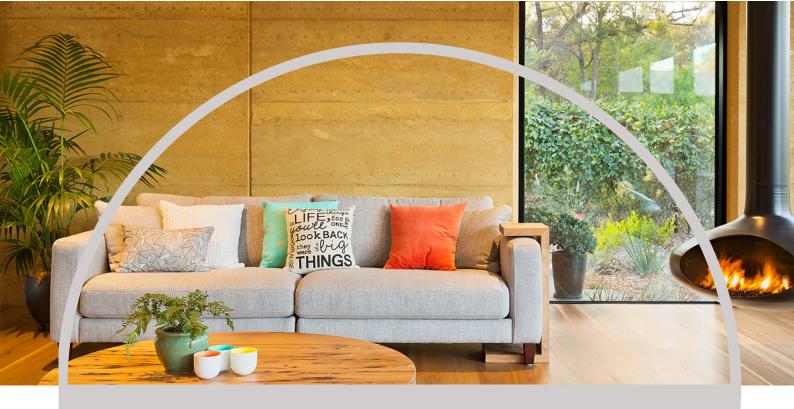

#### WHY CHOOSE RAMMED EARTH?

Rammed earth has many practical qualities, as well as being architecturally unique and extremely versatile. Rammed earth walls mesh flawlessly with any house style, from the down to earth, traditional aesthetic, to stylish contemporary leading-edge designs.

#### WHERE CAN RAMMED EARTH BE UTILISED?

Rammed earth can be utilised throughout all aspects of your project. It is ideal for internal, external, landscaping, curved and feature walls.