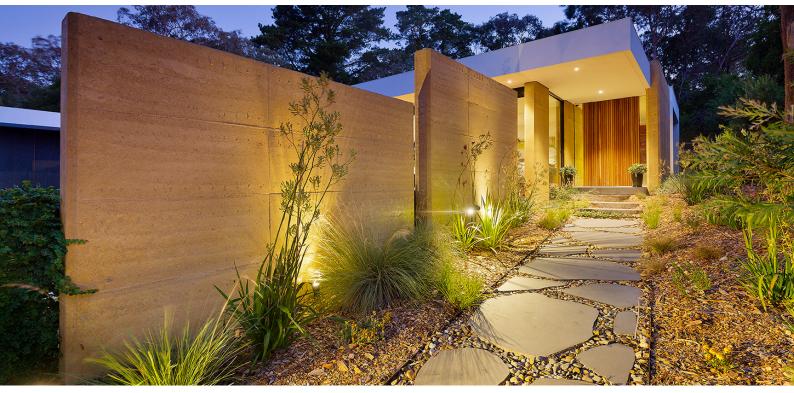

#### WHY CHOOSE RAMMED EARTH?

Rammed earth has many practical qualities, as well as being architecturally unique and extremely versatile. Rammed earth walls mesh flawlessly with any house style, from the down to earth, traditional aesthetic, to stylish contemporary leading-edge designs.

#### WHERE CAN RAMMED EARTH BE UTILISED?

Rammed earth can be utilised throughout all aspects of your project. It is ideal for internal, external, landscaping, curved and feature walls.