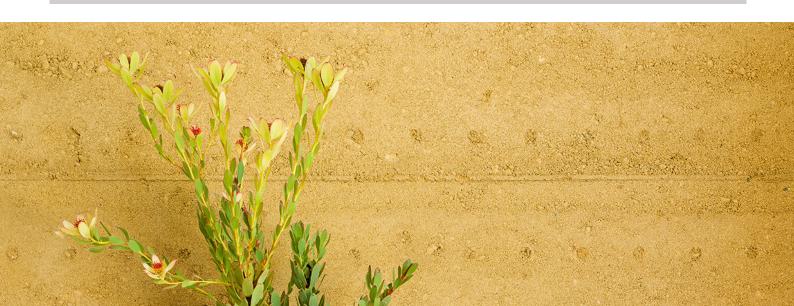

#### WHY CHOOSE RAMMED EARTH?

Rammed earth has many practical qualities, as well as being architecturally unique and extremely versatile. Rammed earth walls mesh flawlessly with any house style, from the down to earth, traditional aesthetic, to stylish contemporary leading-edge designs.

Low embodied energy, using less energy to build and lasting for generations, the walls are also **recyclable**.

Permanent **energy savings** with the natural energy efficient climate control. The thermal mass qualities of the walls store warmth in winter and keep your home cool in summer.